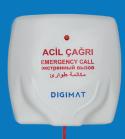

#### **Corded Call Unit**

It is a battery operated corded call unit that sends emergency call information when the cord handle is pulled. When the battery is weak, it sends low battery warning to the call panel. When the call is made, it is confirmed by the led on the button. The button id can be changed from the panel as wanted. Communicates wirelessly with the call panel.