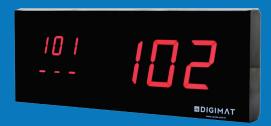

#### Personnel Call Panel

It is the unit that enables calls made from call buttons to be monitored by the personnel in charge. It can display simultaneously calls from 3 different addresses in an audiovisual way. Each display line has 3 digits. It communicates wirelessly with call buttons.

### **Emergency Call Panel**

It is the unit that enables calls made from pagers to be monitored by personnel incharge. It displays simultaneously calls from 3 different addresses in an audiovisual way. Each display line has 3 digits. Communicates wirelessly with call buttons.