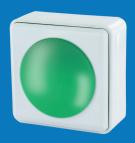

## **Door Warning Lamp**

It is a warning lamp mounted over the room's door which lights up when a call is made from that room.

#### **Door Warning Lamp**

It is a warning lamp mounted over the room's door which lights up when call is made from that room. Communicates wirelessly with call buttons. It works at 220v.