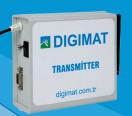

## Wireless Transmitter

It is used to strengthen the call signal in cases that call signals could not reach the panel due to physical reasons.