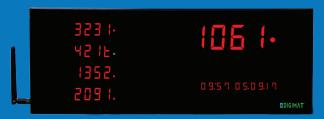

## **Nurse Call Panel**

It is the unit that allows calls made from call units to be viewed and monitored from the nurse's desk. It can display simultaneously calls from 5 different addresses in an audiovisual way. Each display line has 4 digits. Communicates wirelessly with the call buttons.