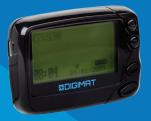

## **Pager Call Device**

Mobile device to reach personnel in emergency code situations.